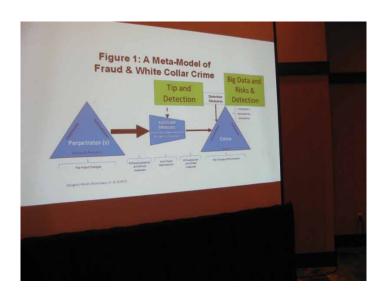

The Fraud Detection Triangle: A New Framework for Fraud Detection Research

Adrian C. B. Gepp, Bond University; Kuldeep Kumar, Bond University; Sukanto Bhattacharya, Deakin University;

Tuesday August 9, 2016 — 4:00 pm-5:30 pm