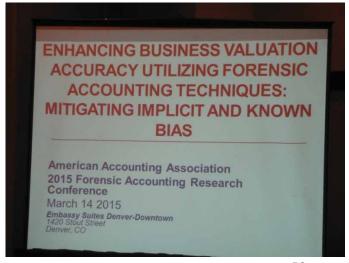

#### American Accounting Association (AAA) Annual Meeting

The AAA annual meeting is August 5-10, 2016 at the New York Hilton, Midtown. On Sunday, August 7, 2016 again we will have a Forensic Accounting Boot Camp. This year's topic is "Business Valuations". The topics will include introduction to business valuation, financial statement analysis, normalizing the benefit stream, and business valuation standards in the morning session. The afternoon session will cover more advanced business valuations topics. We have always had good responses to our boot camp programs. Please consider attending this year's boot camp.

Wednesday August 10, 2016 — 10:15 am-11:45 am

**7.06 Business Valuation and Litigation Moderator:** Preston Willcox, AICPA

(NASBA Field of Study: Specialized Knowledge and Applications)

Panelists:

Yvonne Hinson, AICPA

Tim Pearson, Georgia Southern University

Keith Sellers, University of Denver

Preston Wilcox, AICPA

**Description:** Business Valuation and Litigation:

The AICPA panel to discuss topics related to incorporating the new forensic and valuation services resources for academics within accounting education curriculums at both the masters and undergraduate levels. Panel will be comprised of forensic and valuation educators along with AICPA staff.