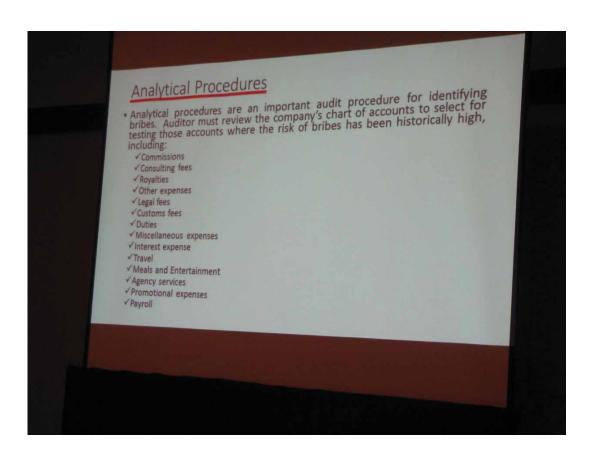

Description: Presentation Title: All the Data: Integrating Data Analytics & Digital Forensics for Fraud Examinations >>>>> Education Level: Intermediate >>>>> Summary: This session is designed to discuss traditional data analytics related to structured data, as well as the evolving area of text analytics focused on unstructured data. A look at how combining expertise and concepts from digital forensics and data analytics can enhance a fraud examination. >>>>> Abstract: While examiners are quite familiar with the use of structured data in fraud examinations, it is important consideration be given to all available data. Much of the remaining data, perhaps as much as 80 percent, is unstructured data. Commonly comprised of email communications, social media, text messaging, computer activities and deleted files, this data can be incredibly valuable in an examination. Leveraging the knowledge and skills of data analytics experts and digital forensics experts provides insight and information that can increase both the efficiency and effectiveness of an investigation. This session discusses how examiners can leverage all available data, both structured and unstructured, in their next examination. >>>>> Learning Objectives: 1.Identify the differences between structured and unstructured data 2.Discuss how data analytics is used related to structured data 3.Identify the six common components of text mining 4.Describe and define predictive coding 5.Identify the synergies between digital forensics and data analytics, and how they impact an examination >>>>> Speaker Bio Jeremy R. Clopton, CPA, CFE, ACDA, CIDA Director

As a member of BKD Forensics & Valuation Services division, Jeremy leads the Data Analytics and Digital Forensics practices. He specializes in data analytics with applications in fraud prevention and detection, risk assessment and business intelligence. Jeremy's project experience includes the development and implementation of analytics programs for Fortune 500 companies, development of analytics for compliance with anti-bribery and corruption regulations and investigative experience working with criminal justice organizations. He is a frequent speaker on the topic of data analytics, speaking at conferences on the global, national and regional levels. He is a contributor to the Association of Certified Fraud Examiners' Fraud Magazine and a variety of blogs on the topic of data analytics. Jeremy is a CPA, Certified Fraud Examiner (CFE), ACL Certified Data Analyst (ACDA) and Certified IDEA Data Analyst (CIDA). He is one of a small number of professionals worldwide certified in both ACL and IDEA data analytics software.