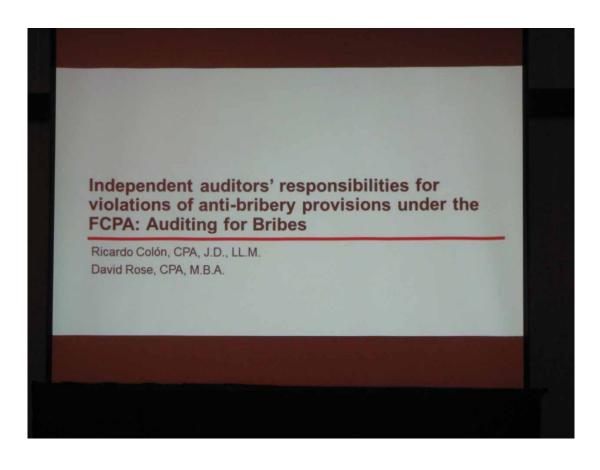

sources to focus on accounting fraud after its prior focus on Ponzi schemes. The SEC is developing fraud-detection software called Accounting Quality Model (AQM) that examines data from approximately 9,000 publicly traded companies.





























## Introduction

- In January 2008, Société Générale, the third largest bank in France, disclosed that Jérôme Kerviel, a mid-level derivatives trader, had lost €4.9 billion (US \$7.2 billion), by making unauthorized trades that were apparently not detected, as least initially, by the internal controls over the bank's trading information systems.
- The disclosure of these unauthorized trades revealed a major breakdown in the controls over trading information systems in one of the world's largest banks.





































































































































































































































## AMERICAN ACCOUNTING ASSOCIATION FORENSIC ACCOUNTING STATEMENT OF OPERATIONS

|                                                 | STATEMEN             | IT OF OPERA          | ATIONS