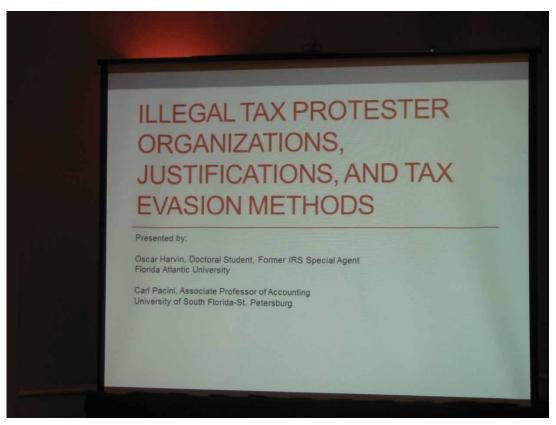

Description: Presentation Title: All the Data: Integrating Data Analytics & Digital Forensics for Fraud Examinations >>>>> Education Level: Intermediate >>>>> Summary: This session is designed to discuss traditional data analytics related to structured data, as well as the evolving area of text analytics focused on unstructured data. A look at how combining expertise and concepts from digital forensics and data analytics can enhance a fraud examination. >>>>> Abstract: While examiners are quite familiar with the use of structured data in fraud examinations, it is important consideration be given to all available data. Much of the remaining data, perhaps as much as 80 percent, is unstructured data. Commonly comprised of email communications, social media, text messaging, computer activities and deleted files, this data can be incredibly valuable in an examination. Leveraging the knowledge and skills of data analytics experts and digital forensics experts provides insight and information that can increase both the efficiency and effectiveness of an investigation. This session discusses how examiners can leverage all available data, both structured and unstructured, in their next examination. >>>>> Learning Objectives: 1.Identify the differences between structured and unstructured data 2.Discuss how data analytics is used related to structured data 3.Identify the six common components of text mining 4.Describe and define predictive coding 5.Identify the synergies between digital forensics and data analytics, and how they impact an examination >>>>> Speaker Bio Jeremy R. Clopton, CPA, CFE, ACDA, CIDA Director

As a member of BKD Forensics & Valuation Services division, Jeremy leads the Data Analytics and Digital Forensics practices. He specializes in data analytics with applications in fraud prevention and detection, risk assessment and business intelligence. Jeremy's project experience includes the development and implementation of analytics programs for Fortune 500 companies, development of analytics for compliance with anti-bribery and corruption regulations and investigative experience working with criminal justice organizations. He is a frequent speaker on the topic of data analytics, speaking at conferences on the global, national and regional levels. He is a contributor to the Association of Certified Fraud Examiners' Fraud Magazine and a variety of blogs on the topic of data analytics. Jeremy is a CPA, Certified Fraud Examiner (CFE), ACL Certified Data Analyst (ACDA) and Certified IDEA Data Analyst (CIDA). He is one of a small number of professionals worldwide certified in both ACL and IDEA data analytics software.