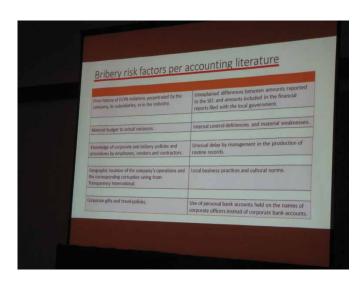

Description: Presentation Title: All the Data: Integrating Data Analytics & Digital Forensics for Fraud Examinations >>>>> Education Level: Intermediate >>>>> Summary: This session is designed to discuss traditional data analytics related to structured data, as well as the evolving area of text analytics focused on unstructured data. A look at how combining expertise and concepts from digital forensics and data analytics can enhance a fraud examination. >>>>> Abstract: While examiners are quite familiar with the use of structured data in fraud examinations, it is important consideration be given to all available data. Much of the remaining data, perhaps as much as 80 percent, is unstructured data. Commonly comprised of email communications, social media, text messaging, computer activities and deleted files, this data can be incredibly valuable in an examination. Leveraging the knowledge and skills of data analytics experts and digital forensics experts provides insight and information that can increase both the efficiency and effectiveness of an investigation. This session discusses how examiners can leverage all available data, both structured and unstructured, in their next examination. >>>>> Learning Objectives: 1.Identify the differences between structured and unstructured data 2.Discuss how data analytics is used related to structured data 3.Identify the six common components of text mining 4.Describe and define predictive coding 5.Identify the synergies between digital forensics and data analytics, and how they impact an examination >>>>> Speaker Bio Jeremy R. Clopton, CPA, CFE, ACDA, CIDA Director

As a member of BKD Forensics & Valuation Services division, Jeremy leads the Data Analytics and Digital Forensics practices. He specializes in data analytics with applications in fraud prevention and detection, risk assessment and business intelligence. Jeremy's project experience includes the development and implementation of analytics programs for Fortune 500 companies, development of analytics for compliance with anti-bribery and corruption regulations and investigative experience working with criminal justice organizations. He is a frequent speaker on the topic of data analytics, speaking at conferences on the global, national and regional levels. He is a contributor to the Association of Certified Fraud Examiners' Fraud Magazine and a variety of blogs on the topic of data analytics. Jeremy is a CPA, Certified Fraud Examiner (CFE), ACL Certified Data Analyst (ACDA) and Certified IDEA Data Analyst (CIDA). He is one of a small number of professionals worldwide certified in both ACL and IDEA data analytics software.