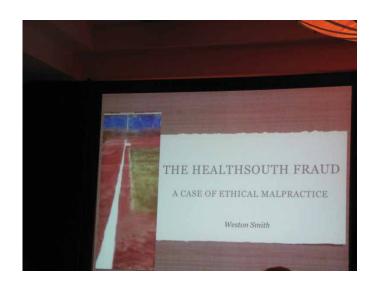

- Professor Charles D. Bailey provided the FA Section attendees with a report about the effective progress of the FA Section's Journal of Forensic Accounting Research
- FBI Special Agent Aaron Seres discussed how the FBI prioritizes financial crimes, who the fraudsters are and what motivates them
- Panel FBI special agent Aaron Seres, Grant Thornton partner Erin Lentz, SEC senior accountant Neal Seiden, and FBI forensic accountant discussed skills necessary for the forensic accountants of the future
- Big Data, Cybersecurity and Analytics Panel moderated by Tim Pearson, included representatives from SAS, KPMG, PwC and private practice
- Weston Smith, former CFO of HealthSouth, shared his story of the fraud and his role along with lessons learned
- Several new cases were presented to take back to the classroom
- Deloitte representatives walked participants through Forensic Accounting cases developed based on actual